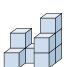

4) If you were looking at the 3d shape from the back what would you see?

A.

B.

C.

D.

5) If you were looking at the 3d shape from the left side what would you see?

A.

B.