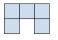

## Löse jede Aufgabe.

1) If you were looking at the 3d shape from the right side what would you see?

A.

B.

C.

D.

2) If you were looking at the 3d shape from the right side what would you see?

A.

B.

C.

D.

3) If you were looking at the 3d shape from the left side what would you see?

A.

B.

C.

D.

4) If you were looking at the 3d shape from the back what would you see?

A.

B.

C.

D.

5) If you were looking at the 3d shape from the left side what would you see?

A.

B.