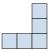

## Löse jede Aufgabe.

1) If you were looking at the 3d shape from the right side what would you see?

A.

B.

C.

D.

2) If you were looking at the 3d shape from the right side what would you see?

A.

B.

C.

D.

3) If you were looking at the 3d shape from the left side what would you see?

A.

B.

C.

D.