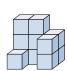

## Löse jede Aufgabe.

1) If you were looking at the 3d shape from the right side what would you see?

A.

B.

C.

D.

2) If you were looking at the 3d shape from the right side what would you see?

A.