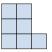

## Löse jede Aufgabe.

1) If you were looking at the 3d shape from the right side what would you see?

A.

B.

C.

D.

2) If you were looking at the 3d shape from the right side what would you see?

A.

B.

C.

D.

3) If you were looking at the 3d shape from the left side what would you see?

A.

B.

C.

D.