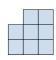

B.

C.

D.

3) If you were looking at the 3d shape from the left side what would you see?

A.

B.

C.

D.

4) If you were looking at the 3d shape from the back what would you see?

A.

B.

C.

D.

5) If you were looking at the 3d shape from the left side what would you see?

A.

B.