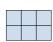

## Löse jede Aufgabe.

1) If you were looking at the 3d shape from the right side what would you see?

A.

B.

C.

D.

2) If you were looking at the 3d shape from the right side what would you see?

A.

B.

C.

D.

3) If you were looking at the 3d shape from the left side what would you see?

A.

B.

C.

D.