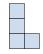

4) If you were looking at the 3d shape from the back what would you see?

A.

B.

C.

D.

5) If you were looking at the 3d shape from the left side what would you see?

A.

B.