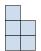

## Löse jede Aufgabe.

1) If you were looking at the 3d shape from the right side what would you see?

A.

B.

C.

D.

2) If you were looking at the 3d shape from the right side what would you see?

A.