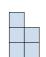

B.

C.

D.

3) If you were looking at the 3d shape from the left side what would you see?

A.

B.

C.

D.

4) If you were looking at the 3d shape from the back what would you see?

A.

B.

C.

D.

5) If you were looking at the 3d shape from the left side what would you see?

A.

B.