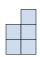

## Löse jede Aufgabe.

1) If you were looking at the 3d shape from the right side what would you see?

A.

B.

C.

D.

2) If you were looking at the 3d shape from the right side what would you see?

A.

B.

C.

D.

3) If you were looking at the 3d shape from the left side what would you see?

A.

B.

C.

D.