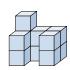

## Löse jede Aufgabe.

1) If you were looking at the 3d shape from the right side what would you see?

A.

B.

C.

D.

2) If you were looking at the 3d shape from the right side what would you see?

A.