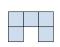

## Löse jede Aufgabe.

1) If you were looking at the 3d shape from the right side what would you see?

A.

B.

C.

D.

2) If you were looking at the 3d shape from the right side what would you see?

A.