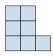

4) If you were looking at the 3d shape from the back what would you see?

A.

B.

C.

D.

5) If you were looking at the 3d shape from the left side what would you see?

A.

B.