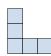

## Löse jede Aufgabe.

1) If you were looking at the 3d shape from the right side what would you see?

B.

C.

D.

2) If you were looking at the 3d shape from the right side what would you see?

B.

C.

D.

3) If you were looking at the 3d shape from the left side what would you see?

B.

C.

D.

4) If you were looking at the 3d shape from the back what would you see?

A.

B.