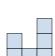

4) If you were looking at the 3d shape from the back what would you see?

A.

B.

C.

D.

5) If you were looking at the 3d shape from the left side what would you see?

A.

B.