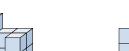

## Löse jede Aufgabe.

1) If you were looking at the 3d shape from the right side what would you see?

A.

B.

C.

D.

2) If you were looking at the 3d shape from the right side what would you see?

A.