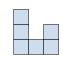

## Löse jede Aufgabe.

1) If you were looking at the 3d shape from the right side what would you see?

A.

B.

C.

D.

2) If you were looking at the 3d shape from the right side what would you see?

A.

B.

C.

D.

3) If you were looking at the 3d shape from the left side what would you see?

A.

B.

C.

D.