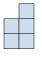

B.

C.

D.

3) If you were looking at the 3d shape from the left side what would you see?

A.

B.

C.

D.

4) If you were looking at the 3d shape from the back what would you see?

A.

B.

C.

D.

5) If you were looking at the 3d shape from the left side what would you see?

A.

B.