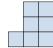

B.

C.

D.

3) If you were looking at the 3d shape from the left side what would you see?

A.

B.

C.

D.

4) If you were looking at the 3d shape from the back what would you see?

A.

B.

C.

D.

5) If you were looking at the 3d shape from the left side what would you see?

A.

B.