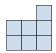

## Löse jede Aufgabe.

1) If you were looking at the 3d shape from the right side what would you see?

A.

B.

C.

D.

2) If you were looking at the 3d shape from the right side what would you see?

A.

B.

C.

D.

3) If you were looking at the 3d shape from the left side what would you see?

A.

B.

C.

D.