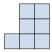

## Löse jede Aufgabe.

1) If you were looking at the 3d shape from the right side what would you see?

A.

B.

C.

D.

2) If you were looking at the 3d shape from the right side what would you see?

A.

B.

C.

D.

3) If you were looking at the 3d shape from the left side what would you see?

A.

B.

C.

D.