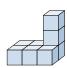

B.

C.

D.

3) If you were looking at the 3d shape from the left side what would you see?

A.

B.

C.

D.

4) If you were looking at the 3d shape from the back what would you see?

A.

B.

C.

D.

5) If you were looking at the 3d shape from the left side what would you see?

A.

B.