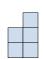

## Löse jede Aufgabe.

1) If you were looking at the 3d shape from the right side what would you see?

A.

B.

C.

D.

2) If you were looking at the 3d shape from the right side what would you see?

A.

B.

C.

D.

3) If you were looking at the 3d shape from the left side what would you see?

A.

B.

C.

D.