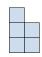

4) If you were looking at the 3d shape from the back what would you see?

A.

B.

C.

D.

5) If you were looking at the 3d shape from the left side what would you see?

A.

B.