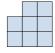

4) If you were looking at the 3d shape from the back what would you see?

A.

B.

C.

D.

5) If you were looking at the 3d shape from the left side what would you see?

A.

B.