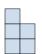

## Löse jede Aufgabe.

1) If you were looking at the 3d shape from the right side what would you see?

A.

B.

C.

D.

2) If you were looking at the 3d shape from the right side what would you see?

A.