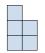

## Löse jede Aufgabe.

1) If you were looking at the 3d shape from the right side what would you see?

A.

B.

C.

D.

2) If you were looking at the 3d shape from the right side what would you see?

A.

B.

C.

D.

3) If you were looking at the 3d shape from the left side what would you see?

A.

B.

C.

D.

4) If you were looking at the 3d shape from the back what would you see?

A.

B.

C.

D.

5) If you were looking at the 3d shape from the left side what would you see?

A.

B.