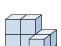

## Löse jede Aufgabe.

1) If you were looking at the 3d shape from the right side what would you see?

A.

B.

C.

D.

2) If you were looking at the 3d shape from the right side what would you see?

A.