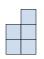

## Löse jede Aufgabe.

1) If you were looking at the 3d shape from the right side what would you see?

A.

B.

C.

D.

2) If you were looking at the 3d shape from the right side what would you see?

A.

B.

C.

D.

3) If you were looking at the 3d shape from the left side what would you see?

A.

B.

C.

D.

4) If you were looking at the 3d shape from the back what would you see?

A.

B.

C.

D.

5) If you were looking at the 3d shape from the left side what would you see?

A.

B.