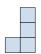

B.

C.

D.

3) If you were looking at the 3d shape from the left side what would you see?

A.

B.

C.

D.

4) If you were looking at the 3d shape from the back what would you see?

A.

B.

C.

D.

5) If you were looking at the 3d shape from the left side what would you see?

A.

B.