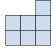

## Löse jede Aufgabe.

1) If you were looking at the 3d shape from the right side what would you see?

A.

B.

C.

D.

2) If you were looking at the 3d shape from the right side what would you see?

A.

B.

C.

D.

3) If you were looking at the 3d shape from the left side what would you see?

A.

B.

C.

D.

4) If you were looking at the 3d shape from the back what would you see?

A.

B.

C.

D.

5) If you were looking at the 3d shape from the left side what would you see?

A.

B.