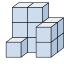

## Löse jede Aufgabe.

1) If you were looking at the 3d shape from the right side what would you see?

A.

B.

C.

D.

2) If you were looking at the 3d shape from the right side what would you see?

A.

B.

C.

D.

3) If you were looking at the 3d shape from the left side what would you see?

A.

B.

C.

D.