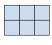

## Löse jede Aufgabe.

- 1) If you were looking at the 3d shape from above what would you see?
- A.
- В.
- C.
- D.

- 2) If you were looking at the 3d shape from the left side what would you see?
- A.
- B.
- C.
- D.