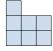

## Löse jede Aufgabe.

- 1) If you were looking at the 3d shape from above what would you see?
- A.
- В.
- C.
- D.

- 2) If you were looking at the 3d shape from the left side what would you see?
- A.
- B.
- C.
- D.

3) If you were looking at the 3d shape from above what would you see?

A.

C.

D.

4) If you were looking at the 3d shape from the left side what would you see?

B.

C.

D.

A.

5) If you were looking at the 3d shape from the right side what would you see?

Mathe

B.

C.

D.