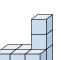

## Löse jede Aufgabe.

- 1) If you were looking at the 3d shape from above what would you see?
- A.
- В.
- C.
- D.

- 2) If you were looking at the 3d shape from the left side what would you see?
- A.
- B.
- C.
- D.

3) If you were looking at the 3d shape from above what would you see?

A.

C.

D.

4) If you were looking at the 3d shape from the left side what would you see?

B.

C.

D.