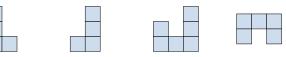

## Löse jede Aufgabe.

1) If you were looking at the 3d shape from above what would you see?

B.

C.

D.

2) If you were looking at the 3d shape from the left side what would you see?

B.

C.

D.

3) If you were looking at the 3d shape from above what would you see?

В.

C.

D.

4) If you were looking at the 3d shape from the left side what would you see?

A.

B.

C.

D.

5) If you were looking at the 3d shape from the right side what would you see?

A.

B.

C.

D.

Antworten

## Löse jede Aufgabe.

- 1) If you were looking at the 3d shape from above what would you see?
- A.
- В.
- C.
- D.

- 2) If you were looking at the 3d shape from the left side what would you see?
- A.
- B.
- C.
- D.

3) If you were looking at the 3d shape from above what would you see?

A.

C.

D.

4) If you were looking at the 3d shape from the left side what would you see?

B.

C.

D.

A.

5) If you were looking at the 3d shape from the right side what would you see?

Mathe

B.

C.

D.