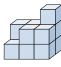

## Löse jede Aufgabe.

- 1) If you were looking at the 3d shape from above what would you see?
- A.
- В.
- C.
- D.

- 2) If you were looking at the 3d shape from the left side what would you see?
- A.
- B.
- C.
- D.

3) If you were looking at the 3d shape from above what would you see?

A.

C.

D.

4) If you were looking at the 3d shape from the left side what would you see?

B.

C.

D.

A.

5) If you were looking at the 3d shape from the right side what would you see?

Mathe

B.

C.

D.