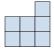

## Löse jede Aufgabe.

1) If you were looking at the 3d shape from above what would you see?

B.

C.

D.

2) If you were looking at the 3d shape from the left side what would you see?

B.

C.

D.

3) If you were looking at the 3d shape from above what would you see?

В.

C.

D.

4) If you were looking at the 3d shape from the left side what would you see?

A.

B.

C.

D.

5) If you were looking at the 3d shape from the right side what would you see?

A.

B.

C.

D.

Antworten