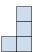

C.

D.

5) If you were looking at the 3d shape from the right side what would you see?

A.

B.

C.

D.

Antworten