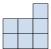

## Löse jede Aufgabe.

1) If you were looking at the 3d shape from above what would you see?

B.

C.

D.

2) If you were looking at the 3d shape from the left side what would you see?

B.

C.

D.

3) If you were looking at the 3d shape from above what would you see?

В.

C.

D.

4) If you were looking at the 3d shape from the left side what would you see?

A.

B.