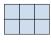

## Löse jede Aufgabe.

1) If you were looking at the 3d shape from above what would you see?

B.

C.

D.

2) If you were looking at the 3d shape from the left side what would you see?

B.

C.

D.

3) If you were looking at the 3d shape from above what would you see?

В.

C.

D.

4) If you were looking at the 3d shape from the left side what would you see?

A.

B.

C.

D.

5) If you were looking at the 3d shape from the right side what would you see?

A.

B.

C.

D.

Antworten