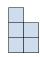

3) If you were looking at the 3d shape from above what would you see?

A.

C.

D.

4) If you were looking at the 3d shape from the left side what would you see?

B.

C.

D.

A.

5) If you were looking at the 3d shape from the right side what would you see?

Mathe

B.

C.

D.