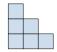

## Löse jede Aufgabe.

1) If you were looking at the 3d shape from above what would you see?

B.

C.

D.

2) If you were looking at the 3d shape from the left side what would you see?

B.

C.

D.

3) If you were looking at the 3d shape from above what would you see?

В.

C.

D.

4) If you were looking at the 3d shape from the left side what would you see?

A.

B.

C.

D.

5) If you were looking at the 3d shape from the right side what would you see?

A.

B.

C.

D.

Antworten