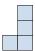

C.

D.

5) If you were looking at the 3d shape from the right side what would you see?

A.

B.

C.

D.

Antworten

## Löse jede Aufgabe.

- 1) If you were looking at the 3d shape from above what would you see?
- A.
- В.
- C.
- D.

- 2) If you were looking at the 3d shape from the left side what would you see?
- A.
- B.
- C.
- D.