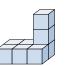

## Löse jede Aufgabe.

1) If you were looking at the 3d shape from above what would you see?

B.

C.

D.

2) If you were looking at the 3d shape from the left side what would you see?

B.

C.

D.

3) If you were looking at the 3d shape from above what would you see?

В.

C.

D.

4) If you were looking at the 3d shape from the left side what would you see?

A.

B.

C.

D.

5) If you were looking at the 3d shape from the right side what would you see?

A.

B.

C.

D.

Antworten

## Löse jede Aufgabe.

- 1) If you were looking at the 3d shape from above what would you see?
- A.
- В.
- C.
- D.

- 2) If you were looking at the 3d shape from the left side what would you see?
- A.
- B.
- C.
- D.

3) If you were looking at the 3d shape from above what would you see?

A.

C.

D.

4) If you were looking at the 3d shape from the left side what would you see?

B.

C.

D.

A.

5) If you were looking at the 3d shape from the right side what would you see?

Mathe

B.

C.

D.