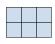

## Löse jede Aufgabe.

1) If you were looking at the 3d shape from above what would you see?

B.

C.

D.

2) If you were looking at the 3d shape from the left side what would you see?

B.

C.

D.

3) If you were looking at the 3d shape from above what would you see?

В.

C.

D.

4) If you were looking at the 3d shape from the left side what would you see?

A.

B.

C.

D.

5) If you were looking at the 3d shape from the right side what would you see?

A.

B.

C.

D.

Antworten