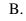

## Löse jede Aufgabe.

1) If you were looking at the 3d shape from above what would you see?

B.

C.

D.

2) If you were looking at the 3d shape from the left side what would you see?

B.

C.

D.

3) If you were looking at the 3d shape from above what would you see?

В.

C.

D.

4) If you were looking at the 3d shape from the left side what would you see?

A.

B.

C.

D.

5) If you were looking at the 3d shape from the right side what would you see?

A.

B.

C.

D.

Antworten

## Löse jede Aufgabe.

- 1) If you were looking at the 3d shape from above what would you see?
- A.
- В.
- C.
- D.

- 2) If you were looking at the 3d shape from the left side what would you see?
- A.
- B.
- C.
- D.

3) If you were looking at the 3d shape from above what would you see?

A.

C.

D.

4) If you were looking at the 3d shape from the left side what would you see?

B.

C.

D.

A.

5) If you were looking at the 3d shape from the right side what would you see?

Mathe

B.

C.

D.