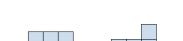

## Löse jede Aufgabe.

- 1) If you were looking at the 3d shape from above what would you see?
- A.
- В.
- C.
- D.

- 2) If you were looking at the 3d shape from the left side what would you see?
- A.
- B.
- C.
- D.

3) If you were looking at the 3d shape from above what would you see?

A.

C.

D.

4) If you were looking at the 3d shape from the left side what would you see?

B.

C.

D.

A.

5) If you were looking at the 3d shape from the right side what would you see?

Mathe

B.

C.

D.