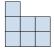

D.

3) If you were looking at the 3d shape from above what would you see?

В.

C.

D.

4) If you were looking at the 3d shape from the left side what would you see?

A.

B.

C.

D.

5) If you were looking at the 3d shape from the right side what would you see?

A.

B.

C.

D.

Antworten