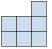

## Löse jede Aufgabe.

1) If you were looking at the 3d shape from above what would you see?

B.

C.

D.

2) If you were looking at the 3d shape from the left side what would you see?

B.

C.

D.

3) If you were looking at the 3d shape from above what would you see?

В.

C.

D.

4) If you were looking at the 3d shape from the left side what would you see?

A.

B.

C.

D.

5) If you were looking at the 3d shape from the right side what would you see?

A.

B.

C.

D.

Antworten