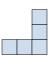

## Löse jede Aufgabe.

1) If you were looking at the 3d shape from above what would you see?

B.

C.

D.

2) If you were looking at the 3d shape from the left side what would you see?

B.

C.

D.

3) If you were looking at the 3d shape from above what would you see?

В.

C.

D.

4) If you were looking at the 3d shape from the left side what would you see?

A.

B.

C.

D.

5) If you were looking at the 3d shape from the right side what would you see?

A.

B.

C.

D.

Antworten

## Löse jede Aufgabe.

- 1) If you were looking at the 3d shape from above what would you see?
- A.
- В.
- C.
- D.

- 2) If you were looking at the 3d shape from the left side what would you see?
- A.
- B.
- C.
- D.

3) If you were looking at the 3d shape from above what would you see?

A.

C.

D.

4) If you were looking at the 3d shape from the left side what would you see?

B.

C.

D.

A.

5) If you were looking at the 3d shape from the right side what would you see?

Mathe

B.

C.

D.