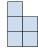

## Löse jede Aufgabe.

1) If you were looking at the 3d shape from above what would you see?

B.

C.

D.

2) If you were looking at the 3d shape from the left side what would you see?

B.

C.

D.

3) If you were looking at the 3d shape from above what would you see?

В.

C.

D.

4) If you were looking at the 3d shape from the left side what would you see?

A.

B.

C.

D.

5) If you were looking at the 3d shape from the right side what would you see?

A.

B.

C.

D.

Antworten