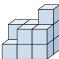

## Löse jede Aufgabe.

1) If you were looking at the 3d shape from above what would you see?

B.

C.

D.

2) If you were looking at the 3d shape from the left side what would you see?

B.

C.

D.

3) If you were looking at the 3d shape from above what would you see?

В.

C.

D.

4) If you were looking at the 3d shape from the left side what would you see?

A.

B.

C.

D.

5) If you were looking at the 3d shape from the right side what would you see?

A.

B.

C.

D.

Antworten