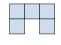

## Löse jede Aufgabe.

1) If you were looking at the 3d shape from above what would you see?

B.

C.

D.

2) If you were looking at the 3d shape from the left side what would you see?

B.

C.

D.

3) If you were looking at the 3d shape from above what would you see?

В.

C.

D.

4) If you were looking at the 3d shape from the left side what would you see?

A.

B.