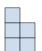

## Löse jede Aufgabe.

- 1) If you were looking at the 3d shape from above what would you see?
- A.
- В.
- C.
- D.

- 2) If you were looking at the 3d shape from the left side what would you see?
- A.
- B.
- C.
- D.

3) If you were looking at the 3d shape from above what would you see?

A.

C.

D.

4) If you were looking at the 3d shape from the left side what would you see?

B.

C.

D.

A.

5) If you were looking at the 3d shape from the right side what would you see?

Mathe

B.

C.

D.