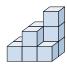

## Löse jede Aufgabe.

- 1) If you were looking at the 3d shape from above what would you see?
- A.
- В.
- C.
- D.

- 2) If you were looking at the 3d shape from the left side what would you see?
- A.
- B.
- C.
- D.

3) If you were looking at the 3d shape from above what would you see?

A.

C.

D.

4) If you were looking at the 3d shape from the left side what would you see?

B.

C.

D.

A.

5) If you were looking at the 3d shape from the right side what would you see?

Mathe

B.

C.

D.