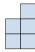

## Löse jede Aufgabe.

- 1) If you were looking at the 3d shape from above what would you see?
- A.
- В.
- C.
- D.

- 2) If you were looking at the 3d shape from the left side what would you see?
- A.
- B.
- C.
- D.

3) If you were looking at the 3d shape from above what would you see?

A.

C.

D.

4) If you were looking at the 3d shape from the left side what would you see?

B.

C.

D.

A.

5) If you were looking at the 3d shape from the right side what would you see?

Mathe

B.

C.

D.