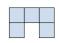

## Löse jede Aufgabe.

1) If you were looking at the 3d shape from above what would you see?

B.

C.

D.

2) If you were looking at the 3d shape from the left side what would you see?

B.

C.

D.

3) If you were looking at the 3d shape from above what would you see?

В.

C.

D.

4) If you were looking at the 3d shape from the left side what would you see?

A.

B.