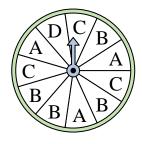

## Löse jede Aufgabe.

1) Which number is the spinner least likely to land on?

**4**) Which letter is the spinner least likely to land on?

7) Which letter is the spinner least likely to land on?

**10**) Which letter is the spinner most likely to land on?

2) Which letter is the spinner least likely to land on?

5) Which number is the spinner most likely to land on?

8) Which letter is the spinner most likely to land on?

11) Which two letters is the spinner equally likely to land on?

3) Which two letters is the spinner equally likely to land on?

**6**) Which number is the spinner most likely to land on?

9) Which two numbers is the spinner equally likely to land on?

12) Which letter is the spinner most likely to land on?