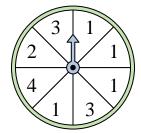

## Löse jede Aufgabe.

1) Which number is the spinner least likely to land on?

4) Which letter is the spinner least likely to land on?

7) Which letter is the spinner least likely to land on?

**10)** Which letter is the spinner most likely to land on?

2) Which letter is the spinner least likely to land on?

5) Which number is the spinner most likely to land on?

8) Which letter is the spinner most likely to land on?

**11**) Which two letters is the spinner equally likely to land on?

**3)** Which two letters is the spinner equally likely to land on?

6) Which number is the spinner most likely to land on?

**9)** Which two numbers is the spinner equally likely to land on?

**12)** Which letter is the spinner most likely to land on?