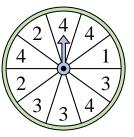

## Löse jede Aufgabe.

1) Which number is the spinner least likely to land on?

4) Which letter is the spinner least likely to land on?

7) Which letter is the spinner least likely to land on?

**10)** Which letter is the spinner most likely to land on?

2) Which letter is the spinner least likely to land on?

5) Which number is the spinner most likely to land on?

8) Which letter is the spinner most likely to land on?

**11**) Which two letters is the spinner equally likely to land on?

**3)** Which two letters is the spinner equally likely to land on?

6) Which number is the spinner most likely to land on?

**9)** Which two numbers is the spinner equally likely to land on?

**12)** Which letter is the spinner most likely to land on?

## Löse jede Aufgabe.

1) Which number is the spinner least likely to land on?

**4**) Which letter is the spinner least likely to land on?

7) Which letter is the spinner least likely to land on?

**10**) Which letter is the spinner most likely to land on?

2) Which letter is the spinner least likely to land on?

5) Which number is the spinner most likely to land on?

8) Which letter is the spinner most likely to land on?

11) Which two letters is the spinner equally likely to land on?

3) Which two letters is the spinner equally likely to land on?

**6**) Which number is the spinner most likely to land on?

9) Which two numbers is the spinner equally likely to land on?

12) Which letter is the spinner most likely to land on?