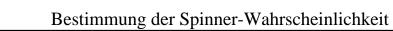

## Löse jede Aufgabe.

1) Which number is the spinner least likely to land on?

4) Which letter is the spinner least likely to land on?

7) Which letter is the spinner least likely to land on?

**10)** Which letter is the spinner most likely to land on?

2) Which letter is the spinner least likely to land on?

5) Which number is the spinner most likely to land on?

8) Which letter is the spinner most likely to land on?

**11**) Which two letters is the spinner equally likely to land on?

**3)** Which two letters is the spinner equally likely to land on?

6) Which number is the spinner most likely to land on?

**9)** Which two numbers is the spinner equally likely to land on?

**12)** Which letter is the spinner most likely to land on?

1-10 92 83 75 67 58 50 42 33 25 17 11-12 8 0

|     | Antworten |
|-----|-----------|
| 1.  | 4         |
| 2.  | D         |
|     | A & C     |
|     | D         |
|     | 1         |
|     | 4         |
|     |           |
|     | A         |
|     | <u> </u>  |
|     | 1 & 4     |
|     | D         |
| 11. | B & D     |
| 12. | Α         |