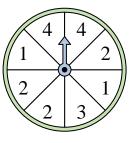

## Löse jede Aufgabe.

1) Which number is the spinner least likely to land on?

4) Which letter is the spinner least likely to land on?

7) Which letter is the spinner least likely to land on?

**10)** Which letter is the spinner most likely to land on?

2) Which letter is the spinner least likely to land on?

5) Which number is the spinner most likely to land on?

8) Which letter is the spinner most likely to land on?

**11**) Which two letters is the spinner equally likely to land on?

**3)** Which two letters is the spinner equally likely to land on?

6) Which number is the spinner most likely to land on?

**9)** Which two numbers is the spinner equally likely to land on?

**12)** Which letter is the spinner most likely to land on?

|     | Antworten |
|-----|-----------|
| 1.  | 4         |
| 2.  | D         |
|     | A & C     |
|     | D         |
|     | 1         |
|     | 4         |
|     |           |
|     | A         |
|     | <u> </u>  |
|     | 1 & 4     |
|     | D         |
| 11. | B & D     |
| 12. | Α         |