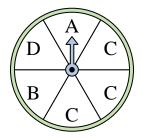

## Löse jede Aufgabe.

1) Which number is the spinner least likely to land on?

4) Which letter is the spinner least likely to land on?

7) Which letter is the spinner least likely to land on?

**10)** Which letter is the spinner most likely to land on?

2) Which letter is the spinner least likely to land on?

5) Which number is the spinner most likely to land on?

8) Which letter is the spinner most likely to land on?

**11**) Which two letters is the spinner equally likely to land on?

**3)** Which two letters is the spinner equally likely to land on?

6) Which number is the spinner most likely to land on?

**9)** Which two numbers is the spinner equally likely to land on?

**12)** Which letter is the spinner most likely to land on?

## Löse jede Aufgabe.

1) Which number is the spinner least likely to land on?

**4**) Which letter is the spinner least likely to land on?

7) Which letter is the spinner least likely to land on?

**10**) Which letter is the spinner most likely to land on?

2) Which letter is the spinner least likely to land on?

5) Which number is the spinner most likely to land on?

8) Which letter is the spinner most likely to land on?

11) Which two letters is the spinner equally likely to land on?

3) Which two letters is the spinner equally likely to land on?

**6**) Which number is the spinner most likely to land on?

9) Which two numbers is the spinner equally likely to land on?

12) Which letter is the spinner most likely to land on?