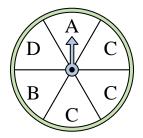

## Löse jede Aufgabe.

1) Which number is the spinner least likely to land on?

4) Which letter is the spinner least likely to land on?

7) Which letter is the spinner least likely to land on?

**10)** Which letter is the spinner most likely to land on?

2) Which letter is the spinner least likely to land on?

5) Which number is the spinner most likely to land on?

8) Which letter is the spinner most likely to land on?

**11**) Which two letters is the spinner equally likely to land on?

**3)** Which two letters is the spinner equally likely to land on?

6) Which number is the spinner most likely to land on?

**9)** Which two numbers is the spinner equally likely to land on?

**12)** Which letter is the spinner most likely to land on?