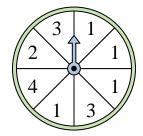

## Löse jede Aufgabe.

1) Which number is the spinner least likely to land on?

4) Which letter is the spinner least likely to land on?

7) Which letter is the spinner least likely to land on?

**10)** Which letter is the spinner most likely to land on?

2) Which letter is the spinner least likely to land on?

5) Which number is the spinner most likely to land on?

8) Which letter is the spinner most likely to land on?

**11**) Which two letters is the spinner equally likely to land on?

**3)** Which two letters is the spinner equally likely to land on?

6) Which number is the spinner most likely to land on?

**9)** Which two numbers is the spinner equally likely to land on?

**12)** Which letter is the spinner most likely to land on?

## Löse jede Aufgabe.

1) Which number is the spinner least likely to land on?

**4**) Which letter is the spinner least likely to land on?

7) Which letter is the spinner least likely to land on?

**10**) Which letter is the spinner most likely to land on?

2) Which letter is the spinner least likely to land on?

5) Which number is the spinner most likely to land on?

8) Which letter is the spinner most likely to land on?

11) Which two letters is the spinner equally likely to land on?

3) Which two letters is the spinner equally likely to land on?

**6**) Which number is the spinner most likely to land on?

9) Which two numbers is the spinner equally likely to land on?

12) Which letter is the spinner most likely to land on?