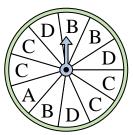

## Löse jede Aufgabe.

1) Which number is the spinner least likely to land on?

**4**) Which letter is the spinner least likely to land on?

7) Which letter is the spinner least likely to land on?

**10**) Which letter is the spinner most likely to land on?

2) Which letter is the spinner least likely to land on?

5) Which number is the spinner most likely to land on?

8) Which letter is the spinner most likely to land on?

11) Which two letters is the spinner equally likely to land on?

3) Which two letters is the spinner equally likely to land on?

**6**) Which number is the spinner most likely to land on?

9) Which two numbers is the spinner equally likely to land on?

12) Which letter is the spinner most likely to land on?

|     | Antworten |
|-----|-----------|
| 1.  | 4         |
| 2.  | D         |
|     | A & C     |
|     | D         |
|     | 1         |
|     | 4         |
|     |           |
|     | A         |
|     | <u> </u>  |
|     | 1 & 4     |
|     | D         |
| 11. | B & D     |
| 12. | Α         |