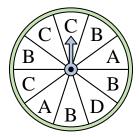

## Löse jede Aufgabe.

1) Which number is the spinner least likely to land on?

4) Which letter is the spinner least likely to land on?

7) Which letter is the spinner least likely to land on?

**10)** Which letter is the spinner most likely to land on?

2) Which letter is the spinner least likely to land on?

5) Which number is the spinner most likely to land on?

8) Which letter is the spinner most likely to land on?

**11**) Which two letters is the spinner equally likely to land on?

**3)** Which two letters is the spinner equally likely to land on?

6) Which number is the spinner most likely to land on?

**9)** Which two numbers is the spinner equally likely to land on?

**12)** Which letter is the spinner most likely to land on?

## Löse jede Aufgabe.

1) Which number is the spinner least likely to land on?

**4**) Which letter is the spinner least likely to land on?

7) Which letter is the spinner least likely to land on?

**10**) Which letter is the spinner most likely to land on?

2) Which letter is the spinner least likely to land on?

5) Which number is the spinner most likely to land on?

8) Which letter is the spinner most likely to land on?

11) Which two letters is the spinner equally likely to land on?

3) Which two letters is the spinner equally likely to land on?

**6**) Which number is the spinner most likely to land on?

9) Which two numbers is the spinner equally likely to land on?

12) Which letter is the spinner most likely to land on?