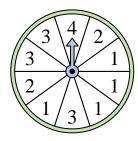

## Löse jede Aufgabe.

1) Which number is the spinner least likely to land on?

**4**) Which letter is the spinner least likely to land on?

7) Which letter is the spinner least likely to land on?

**10**) Which letter is the spinner most likely to land on?

2) Which letter is the spinner least likely to land on?

5) Which number is the spinner most likely to land on?

8) Which letter is the spinner most likely to land on?

11) Which two letters is the spinner equally likely to land on?

3) Which two letters is the spinner equally likely to land on?

**6**) Which number is the spinner most likely to land on?

9) Which two numbers is the spinner equally likely to land on?

12) Which letter is the spinner most likely to land on?

|     | Antworten |
|-----|-----------|
| 1.  | 4         |
| 2.  | D         |
|     | A & C     |
|     | D         |
|     | 1         |
|     | 4         |
|     |           |
|     | A         |
|     | <u> </u>  |
|     | 1 & 4     |
|     | D         |
| 11. | B & D     |
| 12. | Α         |