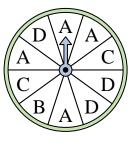

## Löse jede Aufgabe.

1) Which number is the spinner least likely to land on?

**4**) Which letter is the spinner least likely to land on?

7) Which letter is the spinner least likely to land on?

**10**) Which letter is the spinner most likely to land on?

2) Which letter is the spinner least likely to land on?

5) Which number is the spinner most likely to land on?

8) Which letter is the spinner most likely to land on?

11) Which two letters is the spinner equally likely to land on?

3) Which two letters is the spinner equally likely to land on?

**6**) Which number is the spinner most likely to land on?

9) Which two numbers is the spinner equally likely to land on?

12) Which letter is the spinner most likely to land on?

|     | Antworten |
|-----|-----------|
| 1.  | 4         |
| 2.  | D         |
|     | A & C     |
|     | D         |
|     | 1         |
|     | 4         |
|     |           |
|     | A         |
|     | <u> </u>  |
|     | 1 & 4     |
|     | D         |
| 11. | B & D     |
| 12. | Α         |