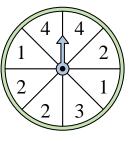

## Löse jede Aufgabe.

1) Which number is the spinner least likely to land on?

4) Which letter is the spinner least likely to land on?

7) Which letter is the spinner least likely to land on?

**10)** Which letter is the spinner most likely to land on?

2) Which letter is the spinner least likely to land on?

5) Which number is the spinner most likely to land on?

8) Which letter is the spinner most likely to land on?

**11**) Which two letters is the spinner equally likely to land on?

**3)** Which two letters is the spinner equally likely to land on?

6) Which number is the spinner most likely to land on?

**9)** Which two numbers is the spinner equally likely to land on?

**12)** Which letter is the spinner most likely to land on?

## Löse jede Aufgabe.

1) Which number is the spinner least likely to land on?

**4**) Which letter is the spinner least likely to land on?

7) Which letter is the spinner least likely to land on?

**10**) Which letter is the spinner most likely to land on?

2) Which letter is the spinner least likely to land on?

5) Which number is the spinner most likely to land on?

8) Which letter is the spinner most likely to land on?

11) Which two letters is the spinner equally likely to land on?

3) Which two letters is the spinner equally likely to land on?

**6**) Which number is the spinner most likely to land on?

9) Which two numbers is the spinner equally likely to land on?

12) Which letter is the spinner most likely to land on?