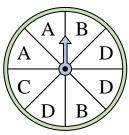

## Löse jede Aufgabe.

1) Which number is the spinner least likely to land on?

4) Which letter is the spinner least likely to land on?

7) Which letter is the spinner least likely to land on?

**10)** Which letter is the spinner most likely to land on?

2) Which letter is the spinner least likely to land on?

5) Which number is the spinner most likely to land on?

8) Which letter is the spinner most likely to land on?

**11**) Which two letters is the spinner equally likely to land on?

**3)** Which two letters is the spinner equally likely to land on?

6) Which number is the spinner most likely to land on?

**9)** Which two numbers is the spinner equally likely to land on?

**12)** Which letter is the spinner most likely to land on?

## Löse jede Aufgabe.

1) Which number is the spinner least likely to land on?

**4**) Which letter is the spinner least likely to land on?

7) Which letter is the spinner least likely to land on?

**10**) Which letter is the spinner most likely to land on?

2) Which letter is the spinner least likely to land on?

5) Which number is the spinner most likely to land on?

8) Which letter is the spinner most likely to land on?

11) Which two letters is the spinner equally likely to land on?

3) Which two letters is the spinner equally likely to land on?

**6**) Which number is the spinner most likely to land on?

9) Which two numbers is the spinner equally likely to land on?

12) Which letter is the spinner most likely to land on?