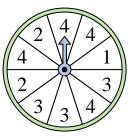

## Löse jede Aufgabe.

1) Which number is the spinner least likely to land on?

4) Which letter is the spinner least likely to land on?

7) Which letter is the spinner least likely to land on?

**10)** Which letter is the spinner most likely to land on?

2) Which letter is the spinner least likely to land on?

5) Which number is the spinner most likely to land on?

8) Which letter is the spinner most likely to land on?

**11**) Which two letters is the spinner equally likely to land on?

**3)** Which two letters is the spinner equally likely to land on?

6) Which number is the spinner most likely to land on?

**9)** Which two numbers is the spinner equally likely to land on?

**12)** Which letter is the spinner most likely to land on?