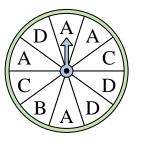

## Löse jede Aufgabe.

1) Which number is the spinner least likely to land on?

4) Which letter is the spinner least likely to land on?

7) Which letter is the spinner least likely to land on?

**10)** Which letter is the spinner most likely to land on?

2) Which letter is the spinner least likely to land on?

5) Which number is the spinner most likely to land on?

8) Which letter is the spinner most likely to land on?

**11**) Which two letters is the spinner equally likely to land on?

**3)** Which two letters is the spinner equally likely to land on?

6) Which number is the spinner most likely to land on?

**9)** Which two numbers is the spinner equally likely to land on?

**12)** Which letter is the spinner most likely to land on?