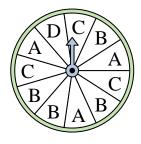

## Löse jede Aufgabe.

1) Which number is the spinner least likely to land on?

**4**) Which letter is the spinner least likely to land on?

7) Which letter is the spinner least likely to land on?

**10**) Which letter is the spinner most likely to land on?

2) Which letter is the spinner least likely to land on?

5) Which number is the spinner most likely to land on?

8) Which letter is the spinner most likely to land on?

11) Which two letters is the spinner equally likely to land on?

3) Which two letters is the spinner equally likely to land on?

**6**) Which number is the spinner most likely to land on?

9) Which two numbers is the spinner equally likely to land on?

12) Which letter is the spinner most likely to land on?

|     | Antworten |
|-----|-----------|
| 1.  | 4         |
| 2.  | D         |
|     | A & C     |
|     | D         |
|     | 1         |
|     | 4         |
|     |           |
|     | A         |
|     | <u> </u>  |
|     | 1 & 4     |
|     | D         |
| 11. | B & D     |
| 12. | Α         |