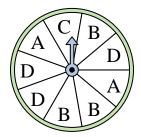

## Löse jede Aufgabe.

1) Which number is the spinner least likely to land on?

**4**) Which letter is the spinner least likely to land on?

7) Which letter is the spinner least likely to land on?

**10**) Which letter is the spinner most likely to land on?

2) Which letter is the spinner least likely to land on?

5) Which number is the spinner most likely to land on?

8) Which letter is the spinner most likely to land on?

11) Which two letters is the spinner equally likely to land on?

3) Which two letters is the spinner equally likely to land on?

**6**) Which number is the spinner most likely to land on?

9) Which two numbers is the spinner equally likely to land on?

12) Which letter is the spinner most likely to land on?