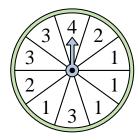

## Löse jede Aufgabe.

1) Which number is the spinner least likely to land on?

4) Which letter is the spinner least likely to land on?

7) Which letter is the spinner least likely to land on?

**10)** Which letter is the spinner most likely to land on?

2) Which letter is the spinner least likely to land on?

5) Which number is the spinner most likely to land on?

8) Which letter is the spinner most likely to land on?

**11**) Which two letters is the spinner equally likely to land on?

**3)** Which two letters is the spinner equally likely to land on?

6) Which number is the spinner most likely to land on?

**9)** Which two numbers is the spinner equally likely to land on?

**12)** Which letter is the spinner most likely to land on?