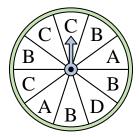

## Löse jede Aufgabe.

1) Which number is the spinner least likely to land on?

**4**) Which letter is the spinner least likely to land on?

7) Which letter is the spinner least likely to land on?

**10**) Which letter is the spinner most likely to land on?

2) Which letter is the spinner least likely to land on?

5) Which number is the spinner most likely to land on?

8) Which letter is the spinner most likely to land on?

11) Which two letters is the spinner equally likely to land on?

3) Which two letters is the spinner equally likely to land on?

**6**) Which number is the spinner most likely to land on?

9) Which two numbers is the spinner equally likely to land on?

12) Which letter is the spinner most likely to land on?