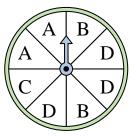

## Löse jede Aufgabe.

1) Which number is the spinner least likely to land on?

**4**) Which letter is the spinner least likely to land on?

7) Which letter is the spinner least likely to land on?

**10**) Which letter is the spinner most likely to land on?

2) Which letter is the spinner least likely to land on?

5) Which number is the spinner most likely to land on?

8) Which letter is the spinner most likely to land on?

11) Which two letters is the spinner equally likely to land on?

3) Which two letters is the spinner equally likely to land on?

**6**) Which number is the spinner most likely to land on?

9) Which two numbers is the spinner equally likely to land on?

12) Which letter is the spinner most likely to land on?