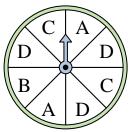

## Löse jede Aufgabe.

1) Which number is the spinner least likely to land on?

**4**) Which letter is the spinner least likely to land on?

7) Which letter is the spinner least likely to land on?

**10**) Which letter is the spinner most likely to land on?

2) Which letter is the spinner least likely to land on?

5) Which number is the spinner most likely to land on?

8) Which letter is the spinner most likely to land on?

11) Which two letters is the spinner equally likely to land on?

3) Which two letters is the spinner equally likely to land on?

**6**) Which number is the spinner most likely to land on?

9) Which two numbers is the spinner equally likely to land on?

12) Which letter is the spinner most likely to land on?