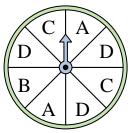

## Löse jede Aufgabe.

1) Which number is the spinner least likely to land on?

4) Which letter is the spinner least likely to land on?

7) Which letter is the spinner least likely to land on?

**10)** Which letter is the spinner most likely to land on?

2) Which letter is the spinner least likely to land on?

5) Which number is the spinner most likely to land on?

8) Which letter is the spinner most likely to land on?

**11**) Which two letters is the spinner equally likely to land on?

**3)** Which two letters is the spinner equally likely to land on?

6) Which number is the spinner most likely to land on?

**9)** Which two numbers is the spinner equally likely to land on?

**12)** Which letter is the spinner most likely to land on?

## Löse jede Aufgabe.

1) Which number is the spinner least likely to land on?

**4**) Which letter is the spinner least likely to land on?

7) Which letter is the spinner least likely to land on?

**10**) Which letter is the spinner most likely to land on?

2) Which letter is the spinner least likely to land on?

5) Which number is the spinner most likely to land on?

8) Which letter is the spinner most likely to land on?

11) Which two letters is the spinner equally likely to land on?

3) Which two letters is the spinner equally likely to land on?

**6**) Which number is the spinner most likely to land on?

9) Which two numbers is the spinner equally likely to land on?

12) Which letter is the spinner most likely to land on?