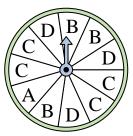

## Löse jede Aufgabe.

1) Which number is the spinner least likely to land on?

4) Which letter is the spinner least likely to land on?

7) Which letter is the spinner least likely to land on?

**10)** Which letter is the spinner most likely to land on?

2) Which letter is the spinner least likely to land on?

5) Which number is the spinner most likely to land on?

8) Which letter is the spinner most likely to land on?

**11**) Which two letters is the spinner equally likely to land on?

**3)** Which two letters is the spinner equally likely to land on?

6) Which number is the spinner most likely to land on?

**9)** Which two numbers is the spinner equally likely to land on?

**12)** Which letter is the spinner most likely to land on?