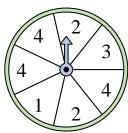

## Löse jede Aufgabe.

1) Which two numbers is the spinner equally likely to land on?

2) Which letter is the spinner least likely to land on?

3) Which letter is the spinner least likely to land on?

Which two numbers is

to land on?

the spinner equally likely

<u>Antworten</u>

1.

2. \_\_\_\_\_

3. \_\_\_\_\_

4. \_\_\_\_\_

5. \_\_\_\_\_