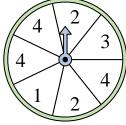

## Löse jede Aufgabe.

1) Which two numbers is the spinner equally likely to land on?

Which letter is the

land on?

spinner least likely to

2) Which letter is the spinner least likely to land on?

Which letter is the spinner least likely to land on?

Name:

C & D

Which letter is the spinner least likely to land on?

Which two numbers is

the spinner equally likely to land on?

Which number is the spinner most likely to land on?

Which number is the spinner most likely to land on?