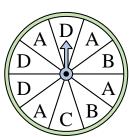

land on?

land on?

Which letter is the

spinner most likely to

Which two letters is the

spinner equally likely to

**12**) Which number is the spinner least likely to land on?

**10**) Which letter is the spinner least likely to land on?

Mathe

В В

75 67 58 50 42

www.CommonCoreSheets.de

**11**)