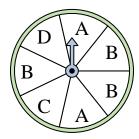

Which letter is the spinner least likely to land on?

11) Which two letters is the spinner equally likely to land on?

Which number is the spinner least likely to land on?

Antworten

1 & 4

## Löse jede Aufgabe.

1) Which two numbers is the spinner equally likely to land on?

Which letter is the

land on?

spinner least likely to

2) Which letter is the spinner least likely to land on?

Which letter is the spinner least likely to land on?

Name:

C & D

Which letter is the spinner least likely to land on?

Which two numbers is

the spinner equally likely to land on?

Which number is the spinner most likely to land on?

Which number is the spinner most likely to land on?