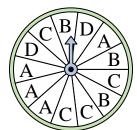

## Löse jede Aufgabe.

1) Which two numbers is the spinner equally likely to land on?

Which letter is the

land on?

spinner least likely to

2) Which letter is the spinner least likely to land on?

Which letter is the spinner least likely to land on?

Name:

C & D

Which letter is the spinner least likely to land on?

Which two numbers is

the spinner equally likely to land on?

Which number is the spinner most likely to land on?

Which number is the spinner most likely to land on?