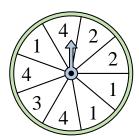

## Löse jede Aufgabe.

1) Which two numbers is the spinner equally likely to land on?

2) Which letter is the spinner least likely to land on?

3) Which letter is the spinner least likely to land on?

Which two numbers is

to land on?

the spinner equally likely

<u>Antworten</u>

1.

2. \_\_\_\_\_

3. \_\_\_\_\_

4. \_\_\_\_\_

5. \_\_\_\_\_

Which number is the

spinner most likely to

land on?

5) Which letter is the spinner least likely to land on?

8) Which letter is the spinner most likely to land on?

9) Which number is the spinner most likely to land on?