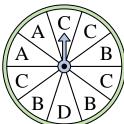

6.

7.

8.

9. \_\_\_\_\_

10. \_\_\_\_\_

11. \_\_\_\_\_

12. \_\_\_\_\_

4) Which letter is the spinner least likely to land on?

Which number is the

spinner most likely to

land on?

5) Which letter is the spinner least likely to land on?

8) Which letter is the spinner most likely to land on?

9) Which number is the spinner most likely to land on?

Which letter is the spinner least likely to land on?

11) Which two letters is the spinner equally likely to land on?

Which number is the spinner least likely to land on?

Antworten

1 & 4