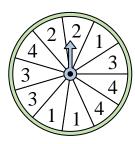

## Löse jede Aufgabe.

1) Which two numbers is the spinner equally likely to land on?

Which letter is the

land on?

spinner least likely to

2) Which letter is the spinner least likely to land on?

Which letter is the spinner least likely to land on?

Name:

C & D

Which letter is the spinner least likely to land on?

Which two numbers is

the spinner equally likely to land on?

Which number is the spinner most likely to land on?

Which number is the spinner most likely to land on?

land on?

land on?

Which letter is the

spinner most likely to

Which two letters is the

spinner equally likely to

**12**) Which number is the spinner least likely to land on?

**10**) Which letter is the spinner least likely to land on?