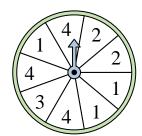

## Löse jede Aufgabe.

1) Which two numbers is the spinner equally likely to land on?

2) Which letter is the spinner least likely to land on?

3) Which letter is the spinner least likely to land on?

Which two numbers is

Which number is the

spinner most likely to

land on?

5) Which letter is the spinner least likely to land on?

8) Which letter is the spinner most likely to land on?

9) Which number is the spinner most likely to land on?

Which letter is the spinner least likely to land on?

11) Which two letters is the spinner equally likely to land on?

Which number is the spinner least likely to land on?

Antworten

1 & 4