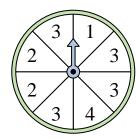

Which number is the

spinner most likely to

land on?

5) Which letter is the spinner least likely to land on?

8) Which letter is the spinner most likely to land on?

9) Which number is the spinner most likely to land on?

Which letter is the spinner least likely to land on?

11) Which two letters is the spinner equally likely to land on?

Which number is the spinner least likely to land on?

Antworten

1 & 4