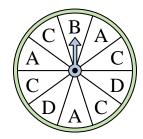

## Löse jede Aufgabe.

1) Which two numbers is the spinner equally likely to land on?

Which letter is the

land on?

spinner least likely to

2) Which letter is the spinner least likely to land on?

Which letter is the spinner least likely to land on?

Name:

C & D

Which letter is the spinner least likely to land on?

Which two numbers is

the spinner equally likely to land on?

Which number is the spinner most likely to land on?

Which number is the spinner most likely to land on?

land on?

land on?

Which letter is the

spinner most likely to

Which two letters is the

spinner equally likely to

**12**) Which number is the spinner least likely to land on?

**10**) Which letter is the spinner least likely to land on?