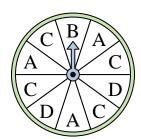

land on?

land on?

Which letter is the

spinner most likely to

Which two letters is the

spinner equally likely to

**12**) Which number is the spinner least likely to land on?

**10**) Which letter is the spinner least likely to land on?