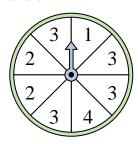

6.

7.

8.

9. \_\_\_\_\_

10. \_\_\_\_\_

11. \_\_\_\_\_

12. \_\_\_\_\_

4) Which letter is the spinner least likely to land on?

Which number is the

spinner most likely to

land on?

5) Which letter is the spinner least likely to land on?

8) Which letter is the spinner most likely to land on?

9) Which number is the spinner most likely to land on?