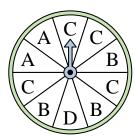

land on?

land on?

Which letter is the

spinner most likely to

Which two letters is the

spinner equally likely to

**12**) Which number is the spinner least likely to land on?

**10**) Which letter is the spinner least likely to land on?