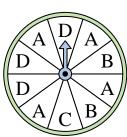

## Löse jede Aufgabe.

1) Which two numbers is the spinner equally likely to land on?

2) Which letter is the spinner least likely to land on?

3) Which letter is the spinner least likely to land on?

Which two numbers is

to land on?

the spinner equally likely

<u>Antworten</u>

1.

2. \_\_\_\_\_

3. \_\_\_\_\_

4. \_\_\_\_\_

5. \_\_\_\_\_

6.

7.

8.

9. \_\_\_\_\_

10. \_\_\_\_\_

11. \_\_\_\_\_

12. \_\_\_\_\_

4) Which letter is the spinner least likely to land on?

Which number is the

spinner most likely to

land on?

5) Which letter is the spinner least likely to land on?

8) Which letter is the spinner most likely to land on?

9) Which number is the spinner most likely to land on?