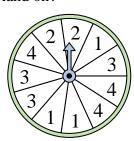

land on?

land on?

Which letter is the

spinner most likely to

Which two letters is the

spinner equally likely to

**12**) Which number is the spinner least likely to land on?

**10**) Which letter is the spinner least likely to land on?