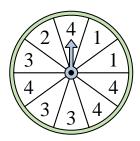

Which letter is the spinner least likely to land on?

11) Which two letters is the spinner equally likely to land on?

Which number is the spinner least likely to land on?

Antworten

1 & 4

land on?

land on?

Which letter is the

spinner most likely to

Which two letters is the

spinner equally likely to

**12**) Which number is the spinner least likely to land on?

**10**) Which letter is the spinner least likely to land on?