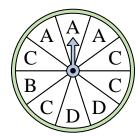

Name:

C & D

Which letter is the spinner least likely to land on?

Which two numbers is

the spinner equally likely to land on?

Which number is the spinner most likely to land on?

Which number is the spinner most likely to land on?

land on?

land on?

Which letter is the

spinner most likely to

Which two letters is the

spinner equally likely to

**12**) Which number is the spinner least likely to land on?

**10**) Which letter is the spinner least likely to land on?