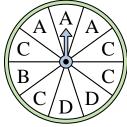

## Löse jede Aufgabe.

1) Which two numbers is the spinner equally likely to land on?

2) Which letter is the spinner least likely to land on?

3) Which letter is the spinner least likely to land on?

Which two numbers is

to land on?

the spinner equally likely

<u>Antworten</u>

1.

2. \_\_\_\_\_

3. \_\_\_\_\_

4. \_\_\_\_\_

5. \_\_\_\_\_

6.

7.

8.

9. \_\_\_\_\_

10. \_\_\_\_\_

11. \_\_\_\_\_

12. \_\_\_\_\_

4) Which letter is the spinner least likely to land on?

Which number is the

spinner most likely to

land on?

5) Which letter is the spinner least likely to land on?

8) Which letter is the spinner most likely to land on?

9) Which number is the spinner most likely to land on?

Which letter is the spinner least likely to land on?

11) Which two letters is the spinner equally likely to land on?

Which number is the spinner least likely to land on?

Antworten

1 & 4