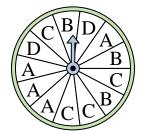

## Löse jede Aufgabe.

1) Which two numbers is the spinner equally likely to land on?

Which letter is the

land on?

spinner least likely to

2) Which letter is the spinner least likely to land on?

Which letter is the spinner least likely to land on?

Name:

C & D

Which letter is the spinner least likely to land on?

Which two numbers is

the spinner equally likely to land on?

Which number is the spinner most likely to land on?

Which number is the spinner most likely to land on?