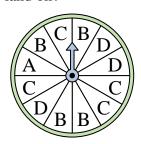

## Löse jede Aufgabe.

1) Which two numbers is the spinner equally likely to land on?

2) Which letter is the spinner least likely to land on?

3) Which letter is the spinner least likely to land on?

Which two numbers is

6.

7.

8.

9. \_\_\_\_\_

10. \_\_\_\_\_

11. \_\_\_\_\_

12. \_\_\_\_\_

4) Which letter is the spinner least likely to land on?

Which number is the

spinner most likely to

land on?

5) Which letter is the spinner least likely to land on?

8) Which letter is the spinner most likely to land on?

9) Which number is the spinner most likely to land on?

Which letter is the spinner least likely to land on?

11) Which two letters is the spinner equally likely to land on?

Which number is the spinner least likely to land on?

Antworten

1 & 4