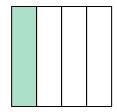

## Stelle fest, welcher Buchstabe die schattierte Fläche darstellt.

1)

- A. three-quarters
- B. one-quarter
- C. two-fourths

2)

- A. one-fourth
- B. three-quarters
- C. two-halves

3)

- A. three-quarters
- B. three-fourths
- C. two-halves