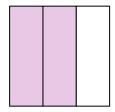

## Stelle fest, welcher Buchstabe die schattierte Fläche darstellt.

1)

- A. three-quarters
- B. one-quarter
- C. two-fourths

2)

- A. one-fourth
- B. three-quarters
- C. two-halves

3)

- A. three-quarters
- B. three-fourths
- C. two-halves