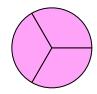

## Stelle fest, welcher Buchstabe die schattierte Fläche darstellt.

1)

- A. three-quarters
- B. one-quarter
- C. two-fourths

2)

- A. one-fourth
- B. three-quarters
- C. two-halves

3)

- A. three-quarters
- B. three-fourths
- C. two-halves