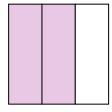

## Stelle fest, welcher Buchstabe die schattierte Fläche darstellt.

1)

- A. three-quarters
- B. one-quarter
- C. two-fourths

2)

- A. one-fourth
- B. three-quarters
- C. two-halves

3)

- A. three-quarters
- B. three-fourths
- C. two-halves