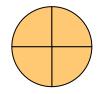

## Stelle fest, welcher Buchstabe die schattierte Fläche darstellt.

1)

- A. three-quarters
- B. one-quarter
- C. two-fourths

2)

- A. one-fourth
- B. three-quarters
- C. two-halves

3)

- A. three-quarters
- B. three-fourths
- C. two-halves