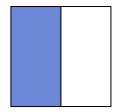

## Stelle fest, welcher Buchstabe die schattierte Fläche darstellt.

1)

- A. three-quarters
- B. one-quarter
- C. two-fourths

2)

- A. one-fourth
- B. three-quarters
- C. two-halves

3)

- A. three-quarters
- B. three-fourths
- C. two-halves