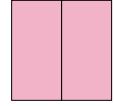

## Stelle fest, welcher Buchstabe die schattierte Fläche darstellt.

1)

- A. three-quarters
- B. one-quarter
- C. two-fourths

2)

- A. one-fourth
- B. three-quarters
- C. two-halves

3)

- A. three-quarters
- B. three-fourths
- C. two-halves