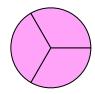

## Stelle fest, welcher Buchstabe die schattierte Fläche darstellt.

1)

- A. three-quarters
- B. one-quarter
- C. two-fourths

2)

- A. one-fourth
- B. three-quarters
- C. two-halves

3)

- A. three-quarters
- B. three-fourths
- C. two-halves