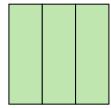

## Stelle fest, welcher Buchstabe die schattierte Fläche darstellt.

1)

- A. three-quarters
- B. one-quarter
- C. two-fourths

2)

- A. one-fourth
- B. three-quarters
- C. two-halves

3)

- A. three-quarters
- B. three-fourths
- C. two-halves