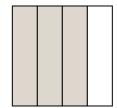

## Stelle fest, welcher Buchstabe die schattierte Fläche darstellt.

1)

- A. three-quarters
- B. one-quarter
- C. two-fourths

2)

- A. one-fourth
- B. three-quarters
- C. two-halves

3)

- A. three-quarters
- B. three-fourths
- C. two-halves