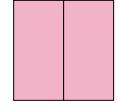

## Stelle fest, welcher Buchstabe die schattierte Fläche darstellt.

1)

- A. three-quarters
- B. one-quarter
- C. two-fourths

2)

- A. one-fourth
- B. three-quarters
- C. two-halves

3)

- A. three-quarters
- B. three-fourths
- C. two-halves