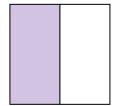

## Stelle fest, welcher Buchstabe die schattierte Fläche darstellt.

1)

- A. three-quarters
- B. one-quarter
- C. two-fourths

2)

- A. one-fourth
- B. three-quarters
- C. two-halves

3)

- A. three-quarters
- B. three-fourths
- C. two-halves