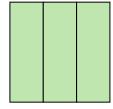

## Stelle fest, welcher Buchstabe die schattierte Fläche darstellt.

1)

- A. three-quarters
- B. one-quarter
- C. two-fourths

2)

- A. one-fourth
- B. three-quarters
- C. two-halves

3)

- A. three-quarters
- B. three-fourths
- C. two-halves