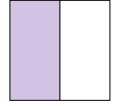

## Stelle fest, welcher Buchstabe die schattierte Fläche darstellt.

1)

- A. three-quarters
- B. one-quarter
- C. two-fourths

2)

- A. one-fourth
- B. three-quarters
- C. two-halves

3)

- A. three-quarters
- B. three-fourths
- C. two-halves