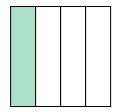

## Stelle fest, welcher Buchstabe die schattierte Fläche darstellt.

1)

- A. three-quarters
- B. one-quarter
- C. two-fourths

2)

- A. one-fourth
- B. three-quarters
- C. two-halves

3)

- A. three-quarters
- B. three-fourths
- C. two-halves