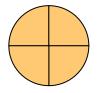

## Stelle fest, welcher Buchstabe die schattierte Fläche darstellt.

1)

- A. three-quarters
- B. one-quarter
- C. two-fourths

2)

- A. one-fourth
- B. three-quarters
- C. two-halves

3)

- A. three-quarters
- B. three-fourths
- C. two-halves